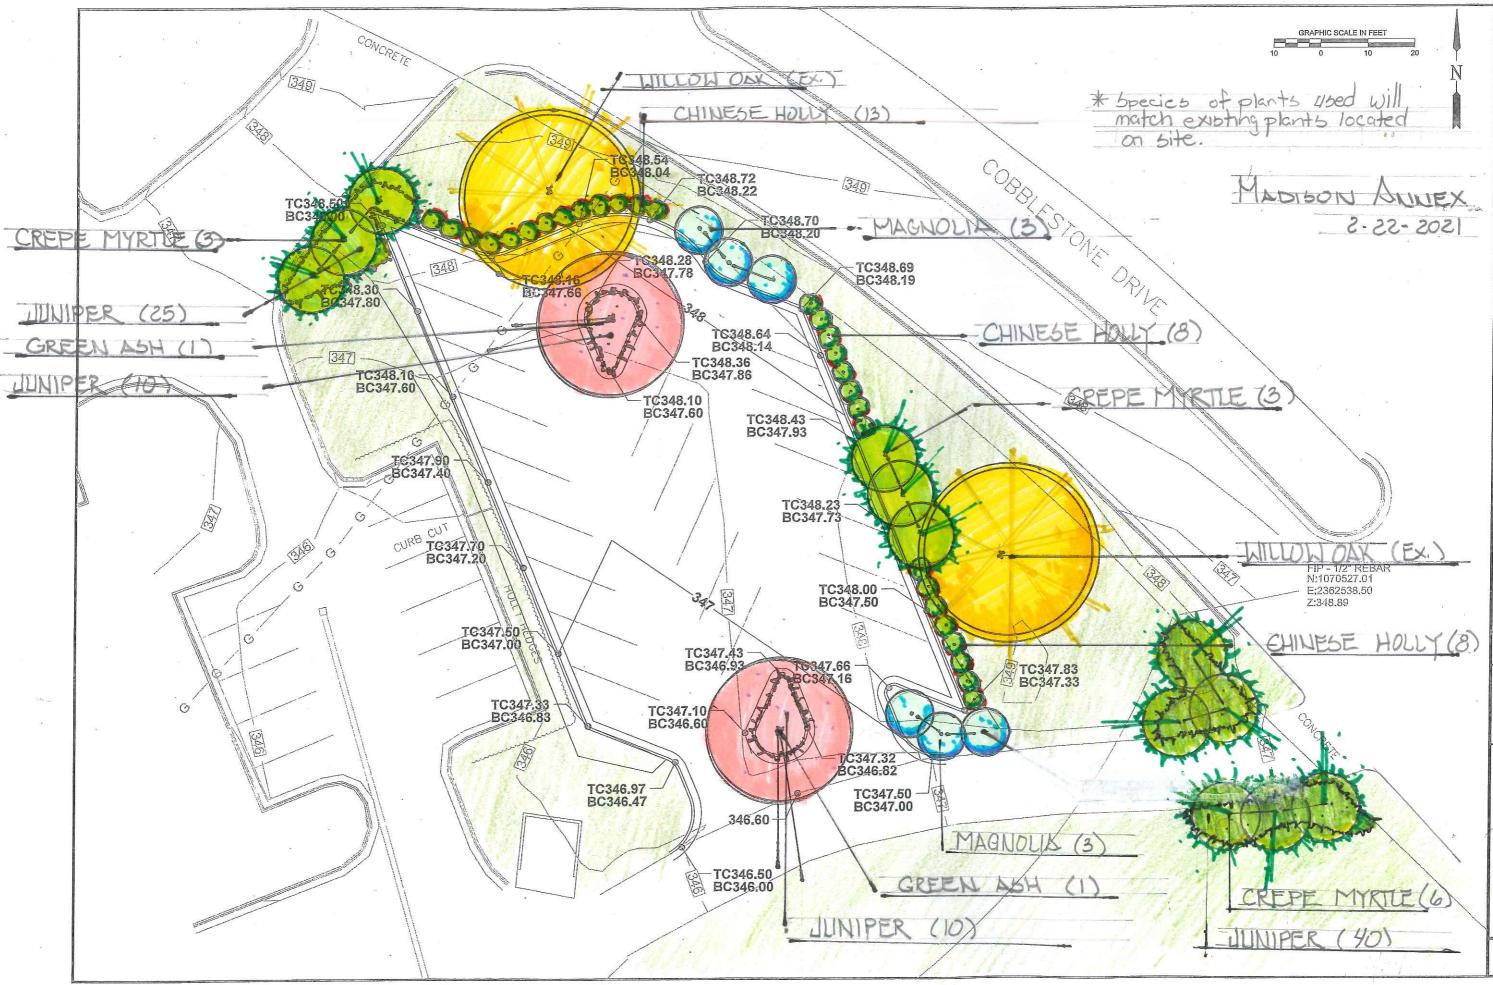

From: Tim Bryan, P.E., PTOE

County Engineer

Re: Meek's Ferry Crossing Abandonment

The Engineering Department recommends approval of the attached landscape plan for the parking lot currently under construction at the Tax Collector and Assessor's offices for an amount not to exceed \$10,000.